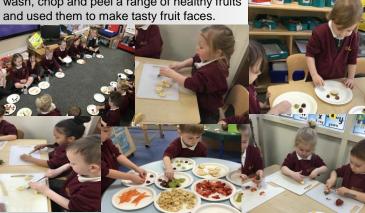

## <u>Nursery</u>

REMINDER

Nursery have been learning all about healthy habits this week. They have learnt about the importance of exercise and have enjoyed working in our outdoor Gym. They have also really enjoyed reading our focus text 'Supertato'. Inspired by this story, Nursery have helped to wash, chop and peel a range of healthy fruits and used them to make teath truit force.